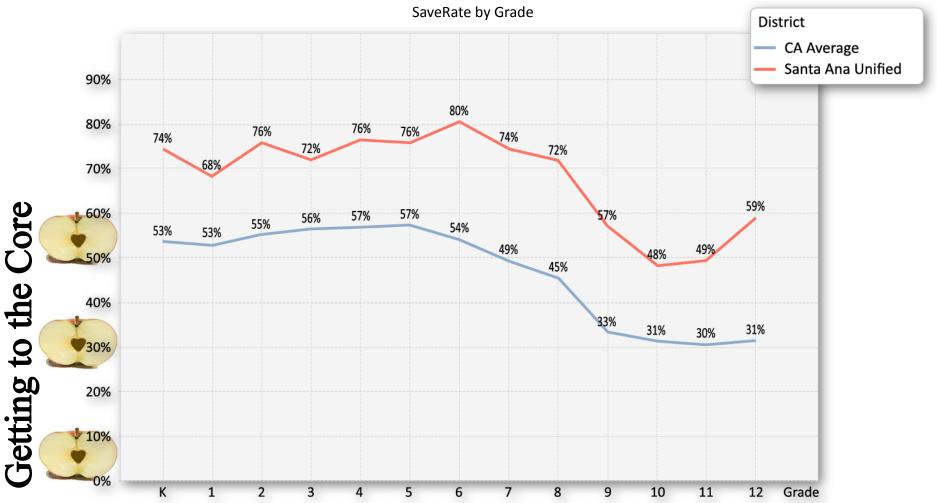

tion!



75% of our students fall in Excellent and Satisfactory; 40,000 of our students have not missed more than 4.99% of the school year.

**Superior Standards** 

Climate

### SAUSD Partnership with A2A



- What we're doing together produces remarkable results
  - 900% Increase in Parent Communication since implementing
     A2A (from 6,252 to 42,641 in three years!)
  - Effective, timely communication with families
  - Highest Save Rate by ethnicity statewide among SI&A clients (over 900,000 students)
  - High staff utilization of service and systems across school sites
  - Santa Ana achieved in just one year of partnership with A2A
     what a typically takes a client 3 years to accomplish!
- SAUSD is setting the pace for California







### 2012-13 SaveRate vs. State\* Average





### District-wide Unexcused vs. State\* by Grade





### District-wide Excused vs. State\* by Grade





### Thank you for your positive impact on the lives of California's children



Process Measurement Oversight Communication People Leadership



"The world is run by those who show up." –
Anonymous



**Superior Standards** 

Climate

### **AGENDA ITEM BACKUP** July 23, 2013

### **Board Meeting**

TITLE:

**Facilities Update** 

ITEM:

Presentation

SUBMITTED BY: Joe Dixon, Assistant Superintendent, Facilities and Governmental

**Relations** 

PREPARED BY: Jessica Mears, Facilities Planner

### **BACKGROUND INFORMATION:**

The purpose of this agenda item is to provide the Board a facilities update and report of Measure G activities.

### **RATIONALE:**

This presentation is to keep