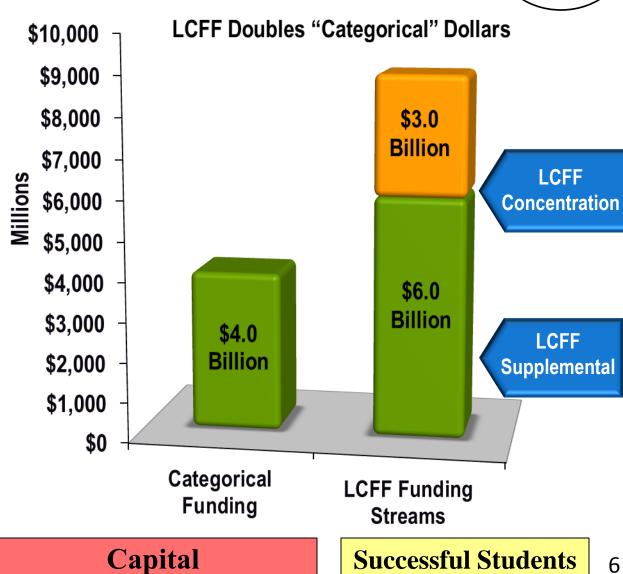

# Today's Agenda

- State Budget Update
- Adopted Budget vs. LCFF
- K-3 CSR
- Reserves and MYP
- Accountability for LCFF

## **State Budget Update**

- The Governor signed the budget including LCFF into law on June 27, 2013
- The major components of LCFF accountability are being addressed by the State Board of Education and will not be finalized until early January 2014
- There are concerns about the accountability provisions in the newest drafts that would make current revenue more restrictive —especially the supplemental and concentration grants
- The District maintains a significant structural deficit going into the 2014-15 school year
- Based upon the volatility of LCFF funding our adopted reserve of 2% is significantly below the recommended reserve levels.