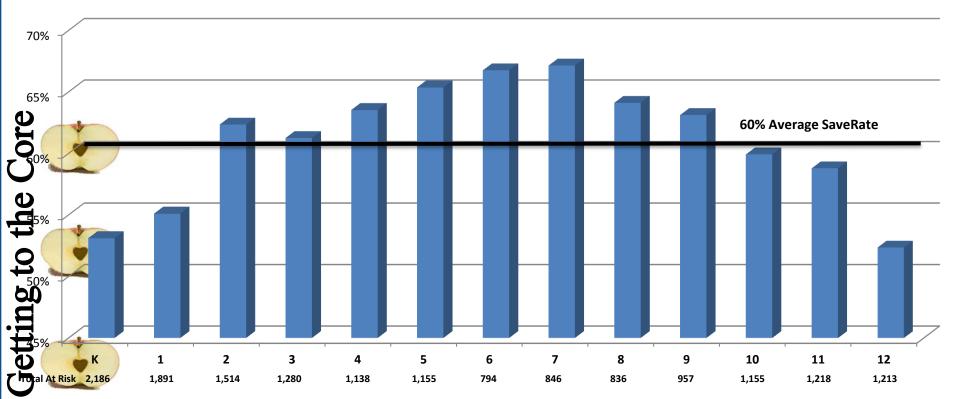

#### **BACKGROUND INFORMATION:**

The purpose of this agenda item is for the Board to review quarterly information on the Williams Settlement Legislation. In order to meet the Williams Settlement Uniform Complaint Reporting requirements per Education Code Section 35186(d), staff is required to report summarized data on the nature and resolution of all complaints on a quarterly basis to the County Superintendent of Schools and the Governing Board of the school district. The complaints and written responses shall be available as public records.

#### RATIONALE:

Attached is a chart summarizing the fourth quarterly-reported complaints for Santa Ana Unified School District beginning on April 1, 2013, and ending on June 30, 2013. The quarterly report form is due to Orange County Department of Education on July 31, 2013.