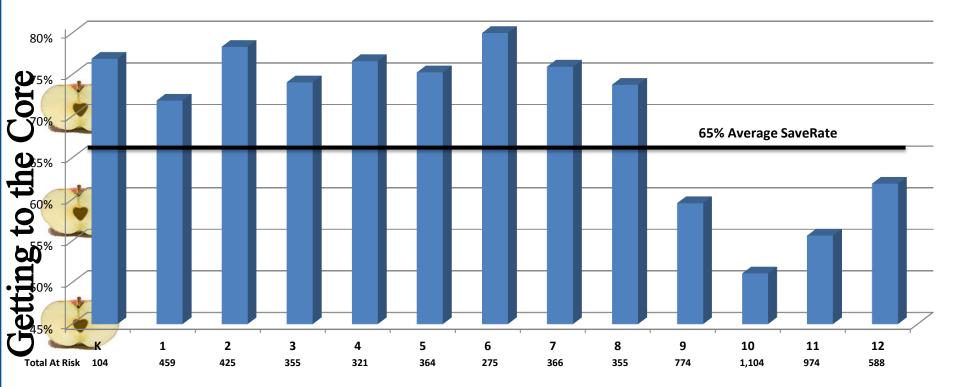

more than **2** additional unexcused absences, therefore did not need another A2A intervention.



**Superior Standards** 

That's 4,202 saved students

Climate

### District-wide Save Rate Excused











- They are on a path toward chronic absenteeism and have received at least one A2A intervention
- 16,208 At-Risk students (all have received first excessive excused letter)



We saved **60%** of these students

Remember, a saved A2A-Student didn't have more than **2** additional excused absences, therefore did not need another A2A intervention.

That's 9,701 saved students

**Superior Standards** 

**Climate** 

### Save Rate Unexcused - By Grade



- Our average unexcused absence SaveRate district wide is 65%
- We saved a total of 4,202 students out of 6,437

### **Percent Saved**



**Superior Standards** 

Climate

### **Sare**Rate

### **Excused - By Grade**

SENTA ANY

- Our average district wide excused SaveRate is 60%
- We saved a total of 9,701 students

### **Percent Saved**



**Superior Standards** 

Climate

### **Conferences Being Addressed**



### **Conference Status**



| Total           | 11,518 |       |
|-----------------|--------|-------|
| Closed          | 7,618  | 66.1% |
| To Be Closed    | 246    | 2.1%  |
| Rescheduled     | 72     | 0.6%  |
| Needs to be     |        |       |
| Scheduled       | 13     | 0.1%  |
| To Be Scheduled | 3,569  | 31.0% |
|                 |        |       |

 Once the 1<sup>st</sup> & 2<sup>nd</sup> Truancy letters are mailed, A2A automatically identifies those students as needing a conference (SART or DA Meetin