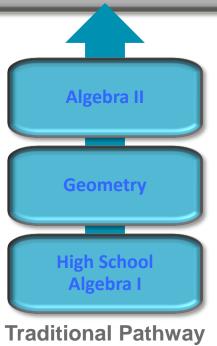

# Two Mathematics Pathways

Getting to the Core

Two Regular **Sequences:** 

## Traditional **Pathway**

Integrated

**Pathway** 

2 Algebra courses,1 Geometry course, with Probability and Statistics interwoven

3 courses that attend to Algebra, Geometry, and Probability and Statistics each year Courses in higher level mathematics: Precalculus, Calculus\*, Advanced Statistics, Discrete Mathematics, Advanced Quantitative Reasoning, or courses designed for career technical programs of study.

Typical in U.S.

**Course III Course II** Course I **Integrated Pathway** 

Typical outside of U.S.

**Superior Standards** 

**Supportive School Climate** 