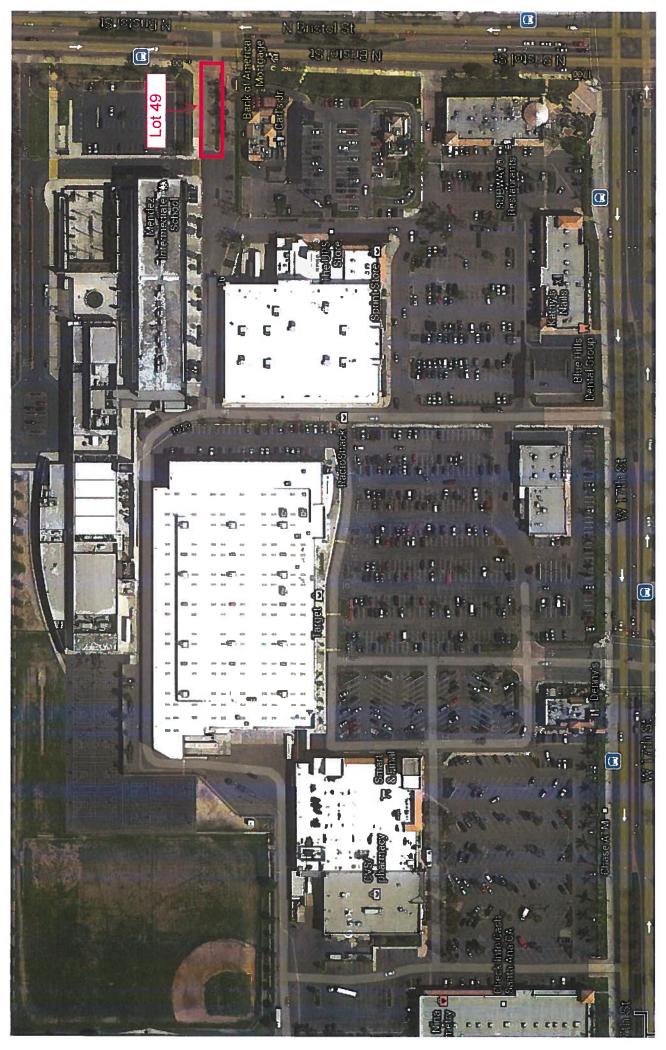

el 49 was contingent upon the remediation and close-out of leaking underground fuel tanks from the former auto service center. The tanks were removed in 1985 and corrective action of the soil contamination was implemented. On May 2, 2013, the remediation case was closed with the Santa Ana Regional Water Quality Control Board. Transfer of title of Parcel 49 can now take place between Interstate Consolidated Industries (property owner) and the District. An easement on Parcel 49 is needed to grant driveway access for the adjacent Bristol Marketplace, as shown in the attached aerial.

### **FUNDING:**

Not Applicable

### **RECOMMENDATION:**

Adopt Resolution 13/14-2976 to accept the Grant Deed and authorize Grant of Easement on a portion of the Mendez Fundamental Intermediate School site.





Mendez Fundamental Intermediate School

# RESOLUTION NO. 13/14-2976 Board of Education Santa Ana Unified School District Orange County, California

RESOLUTION AUTHORIZING THE ACCEPTANCE OF GRANT DEED AND AUTHORIZATION OF GRANT OF EASEMENT ON A PORTION OF THE MENDEZ FUNDAMENTAL INTERMEDIATE SCHOOL SITE

WHEREAS, the Santa Ana Regional Water Quality Control Board issued a "No Further Action" letter on May 2, 2013 for the former leaking underground fuel tanks onsite (case number 083002161T); and

WHEREAS, the Interstate Consolidated Industries ("Grantor") has requested that the Santa Ana Unified School District ("District") accept the Grant Deed and transfer of title of Parcel 49. A legal description and parcel map depicting the location of Parcel 49 is attached hereto as Exhibits "A" and "