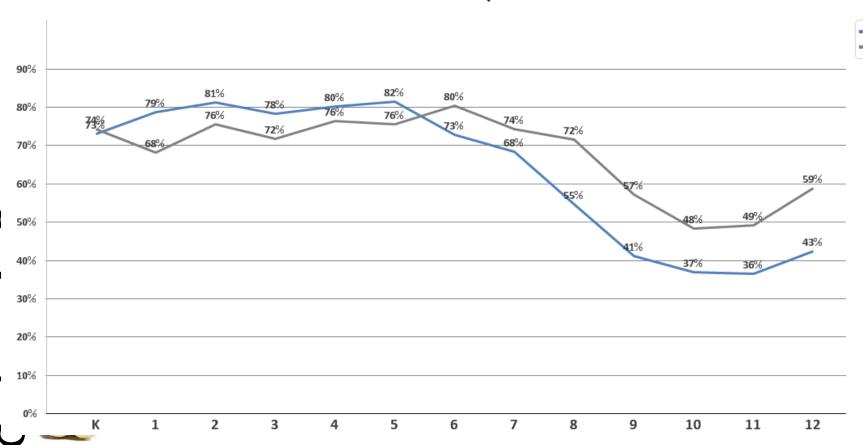

#### **Current Practice**

etting to the Core

1. Standards spiral and may skip among the grade levels for inconsistent learning

2. Students work independently

3. Students read a text one time

- 1. Standards form a staircased progression of learning linked back to College and Career Anchor Standards
- 2. Students work interdependently in small groups or partnerships with peers
- 3. Students read a text multiple times to gain a deeper understanding of text