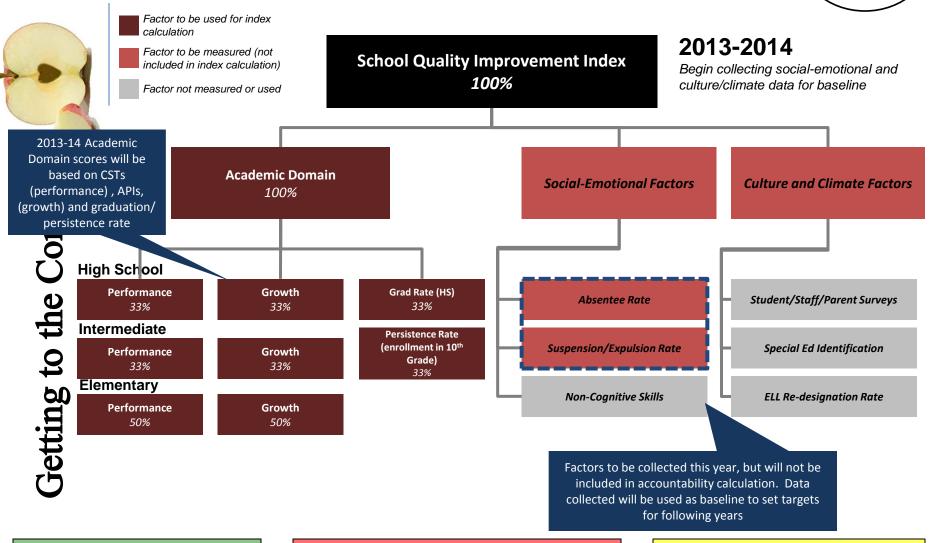

# CORE Differentiated Accountability for 2013-14 School Year

**Successful Students** 

**Supportive School Climate** 

Note: Growth will be measured as whether or not a district met their API target; CORE will either implement independently, or implement PARCC

**Superior Standards** 

## Differentiated Accountability with CORE

|                                              | Reward Schools<br>Highest Performing                                                                                                                                                                                                                                                                                                                             | Reward Schools<br>High-Progress                                                                                                                                                       | Focus Schools                                                                                                                                                                                                                                                                                         | Priority Schools                                                                                                                                                                                                                                                                                 |  |
|----------------------------------------------|------------------------------------------------------------------------------------------------------------------------------------------------------------------------------------------------------------------------------------------------------------------------------------------------------------------------------------------------------------------|---------------------------------------------------------------------------------------------------------------------------------------------------------------------------------------|-------------------------------------------------------------------------------------------------------------------------------------------------------------------------------------------------------------------------------------------------------------------------------------------------------|--------------------------------------------------------------------------------------------------------------------------------------------------------------------------------------------------------------------------------------------------------------------------------------------------|--|
| No.                                          | At least 10% o                                                                                                                                                                                                                                                                                                                                                   | f Title 1 schools                                                                                                                                                                     | At least 10% of Title 1 schools                                                                                                                                                                                                                                                                       | At least 5% of Title 1 schools                                                                                                                                                                                                                                                                   |  |
| USED Description                             | Highest-Performing Schools:     Are among schools with the highest absolute performance over a number of years for the "all student" groups and all subgroups     At the high school level, must have the highest graduation rates     Must be making AYP for "all students" and all subgroups     Cannot have significant achievement gaps that are not closing | High-Progress Reward Schools:  •Are among the top 10% of CORE schools in improving performance over a number of years  •Cannot have significant achievement gaps that are not closing | •Any high schools must include:  •Any high schools with <60% graduation rates not designated a Priority School  •Title 1 schools with the largest within-school achievement gaps in performance or graduation rates  •A Title 1 school with at least 1 low performing subgroup over a number of years | A Priority School must be one of the following:  •A currently-served Title 1 and non-Title 1 SIG School  •Title 1 eligible or participating school with <60% graduation over a number of years  •Among the lowest 5% of schools in CORE based on student achievement in the "all students" group |  |
| USED Required<br>Interventions or<br>Rewards | Rewards identified by CORE<br>and participating districts                                                                                                                                                                                                                                                                                                        | Rewards identified by CORE<br>and participating districts                                                                                                                             | Focus Schools must engage<br>in LEA and school-<br>determined targeted<br>interventions based on the<br>specific needs of each Focus<br>School                                                                                                                                                        | Priority Schools <u>must apply</u> the 7 turnaround principles     for at least 3 years as     outlined in USED's ESEA     Flexibility Application                                                                                                                                               |  |

**Supportive School Climate** 

**Successful Students** 

**Superior Standards** 