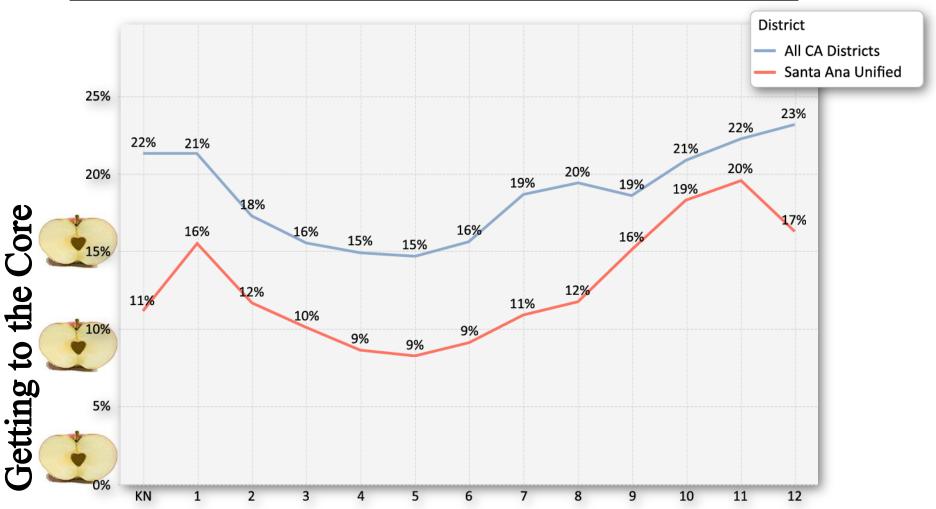

- » Increase the percentage of students who agree that schools provide safe and secure environments for students to learn by 10%
  - Measurement: pre- and post-survey
- » Establish baseline data on parent survey and increase the positive response rate of parents who agree that schools provide safe and secure environments for students to learn by 10%
- » Increase the percentage of schools that successfully completed PBIS implementation at their corresponding stages by 10% annually
  - Measurement: PBIS school evaluations
- » Increase the percentage of parents who implemented parenting strategies provided through school district parent education
  - Measurement: pre- and post-survey
- » Decrease the percentage of suspensions and expulsions by 10% annually
  - Measurement: student data
- » Increase student attendance district-wide
  - Measurement: student data
- » Within the Gang Reduction Intervention Partnership (GRIP) at Adams Elementary, Diamond Elementary, Davis Elementary, Fremont Elementary, Garfield Elementary, Kennedy Elementary, Lowell Elementary, and Monte Vista Elementary, increase the participation of parents in gang prevention parent education activities by 10%. Measurement: attendance data
- » Increase the percentage of positive outcomes in the Williams Settlement Uniform Complaint Report by 10%
  - Measurement: Williams data