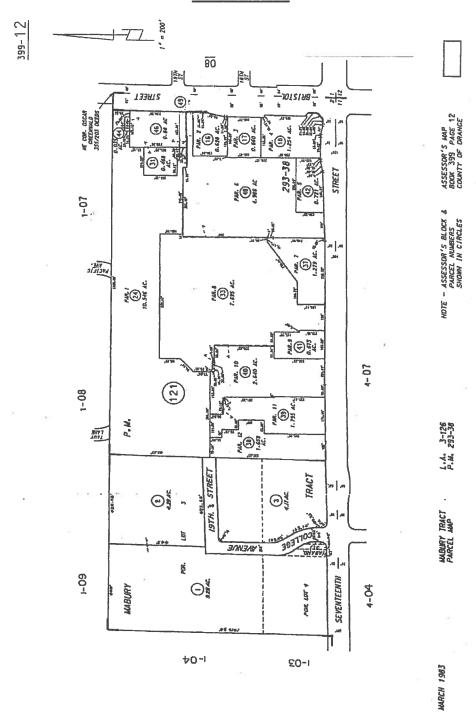

- 1.29 Authorization to Obtain Bids for Replacement of Fencing at Pio Pico Elementary School
- 1.30 Authorization to Utilize Palo Verde Unified School District Contract with Tandus Flooring, Inc., for Purchase of Carpet and Flooring Products District-wide
- 1.31 Authorization to Complete Maintenance Repairs to Existing Fascia on Parapet Wall at District Office
- 1.32 Authorization to Purchase Replacement Multi-Zone Heating, Ventilation, and Air Conditioning Unit for District Office Second Floor
- 1.33 Adoption of Resolution No. 13/14-2976 Acceptance of Grant Deed and Authorization to Grant Easement on a Portion of Mendez Fundamental Intermediate School
- 1.34 Adoption of Resolution No. 13/14-2977 Acceptance of Quitclaim Deed of a Powerline Easement Located on a Portion of Grant Site