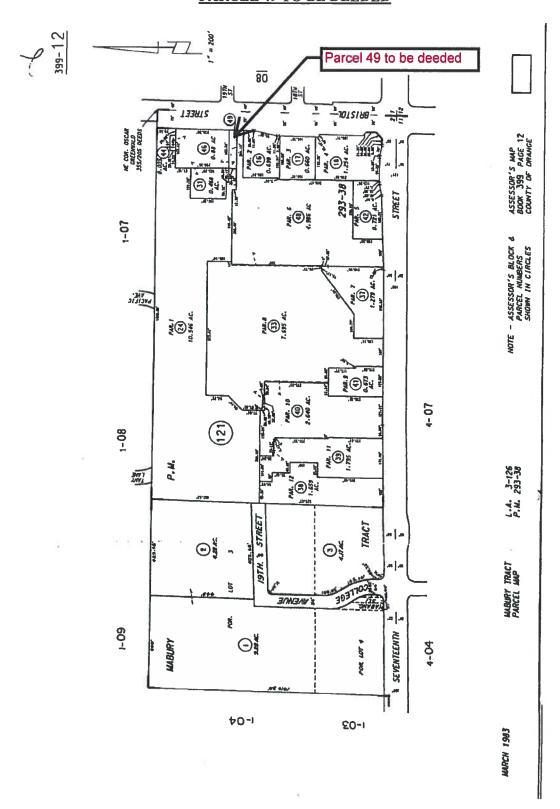

- 1.29 Authorization to Obtain Bids for Replacement of Fencing at Pio Pico Elementary School
- 1.30 Authorization to Utilize Palo Verde Unified School District Contract with Tandus Flooring, Inc., for Purchase of Carpet and Flooring Products District-wide
- 1.31 Authorization to Complete Maintenance Repairs to Existing Fascia on Parapet Wall at District Office
- 1.32 Authorization to Purchase Replacement Multi-Zone Heating, Ventilation, and Air Conditioning Unit for District Office Second Floor
- 1.33 Adoption of Resolution No. 13/14-2976 Acceptance of Grant Deed and Authorization to Grant Easement on a Portion of Mendez Fundamental Intermediate School
- 1.34 Adoption of Resolution No. 13/14-2977 Acceptance of Quitclaim Deed of a Powerline Easement Located on a Portion of Grant Site