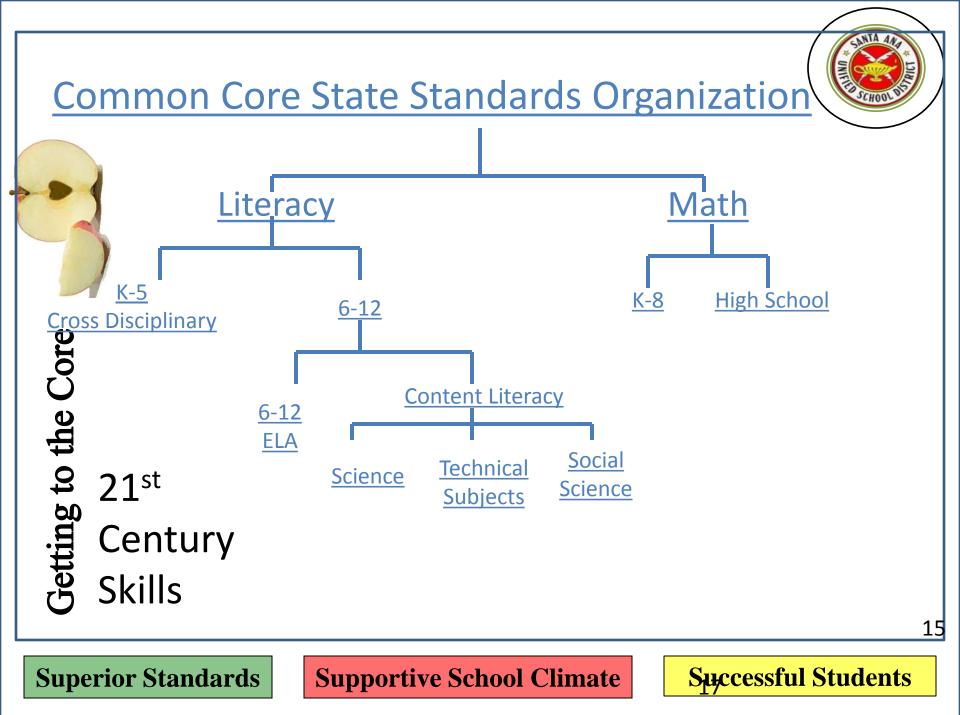

) with expectations of technology use such as us of navigational and productivity tools required by SBAC

Universal screening in reading Grades 6 (computer adaptive grades 3-6)

strict-wide writing assessments linked texts and tasks

ssessment of Language Development Grades K-5 ELs only)

State and Federally required assessments including STAR Assessments (including CST, CAHSEE, 4th and 7th grade writing etc.), and

State and Federally required assessments including STAR Assessments (including CST, CAHSEE, 4th and 7th grade writing etc.), and

Develop and pilot end of course exams for entified courses

State and Federally required assessments including SBAC and CELDT

Administer end of course exams for identified courses

Summative

**Superior Standards** 

**Supportive School Climate** 



#### **Current Practice**



1. Standards spiral and may skip among the grade levels for inconsistent learning

etting to the Core

2. Students work independently

3. Students read a text one time

- 1. Standards form a staircased progression of learning linked back to College and Career Anchor Standards
- 2. Students work interdependently in small groups or partnerships with peers
- 3. Students read a text multiple times to gain a deeper understanding of text

## Going Deeper in Social Science





#### Kindergarten

With prompting and support, students will ask and answer questions about key details in the text to show understanding that **history relates to events**, **people and place** of other times

#### Fifth Grade

Students will quote accurately from a text when explaining what