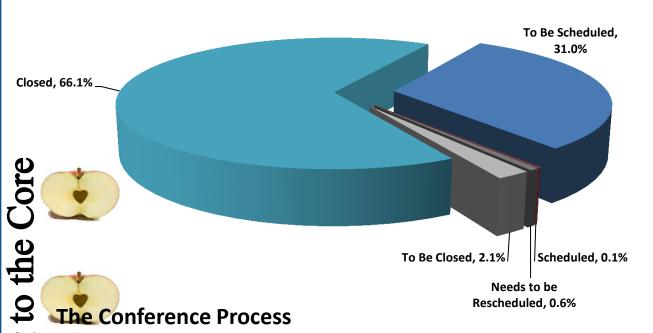

#### **BACKGROUND INFORMATION:**

The purpose of this agenda item is for the Board to review quarterly information on the Williams Settlement Legislation. In order to meet the Williams Settlement Uniform Complaint Reporting requirements per Education Code Section 35186(d), staff is required to report summarized data on the nature and resolution of all complaints on a quarterly basis to the County Superintendent of Schools and the Governing Board of the school district. The complaints and written responses shall be available as public records.

#### RATIONALE:

Attached is a chart summarizing the fourth quarterly-reported complaints for Santa Ana Unified School District beginning on April 1, 2013, and ending on June 30, 2013. The quarterly report form is due to Orange County Department of Education on July 31, 2013.