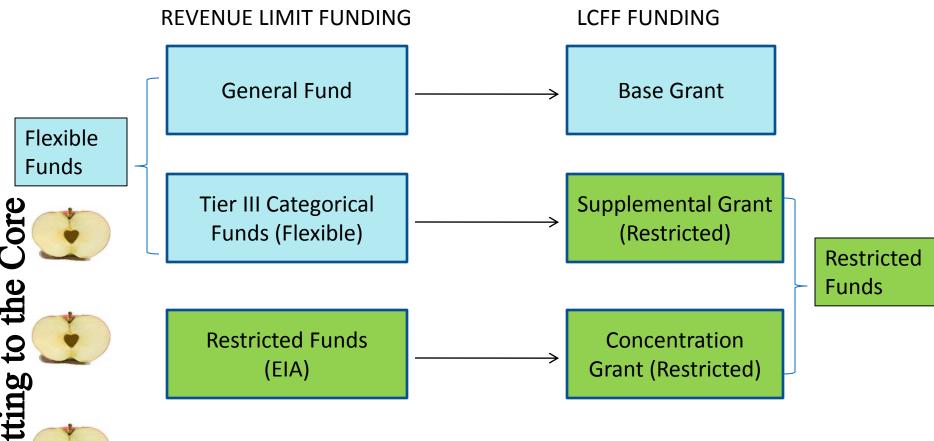

# Today's Agenda

- State Budget Update
- Adopted Budget vs. LCFF
- K-3 CSR
- Reserves and MYP
- Accountability for LCFF

## **State Budget Update**

- The Governor signed the budget including LCFF into law on June 27, 2013
- The major components of LCFF accountability are being addressed by the State Board of Education and will not be finalized until early January 2014
- There are concerns about the accountability provisions in the newest drafts that would make current revenue more restrictive —especially the supplemental and concentration grants
- The District maintains a significant structural deficit going into the 2014-15 school year
- Based upon the volatility of LCFF funding our adopted reserve of 2% is significantly below the recommended reserve levels.