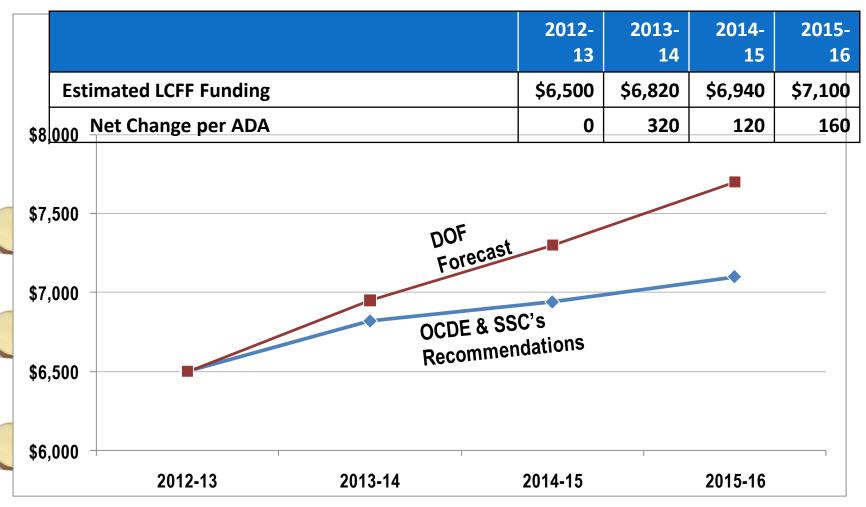

# Today's Agenda

- State Budget Update
- Adopted Budget vs. LCFF
- K-3 CSR
- Reserves and MYP
- Accountability for LCFF

## **State Budget Update**

- The Governor signed the budget including LCFF into law on June 27, 2013
- The major components of LCFF accountability are being addressed by the State Board of Education and will not be finalized until early January 2014
- There are concerns about the accountability provisions in the newest drafts that would make current revenue more restrictive —especially the supplemental and concentration grants
- The District maintains a significant structural deficit going into the 2014-15 school year
- Based upon the volatility of LCFF funding our adopted reserve of 2% is significantly below the recommended reserve levels.