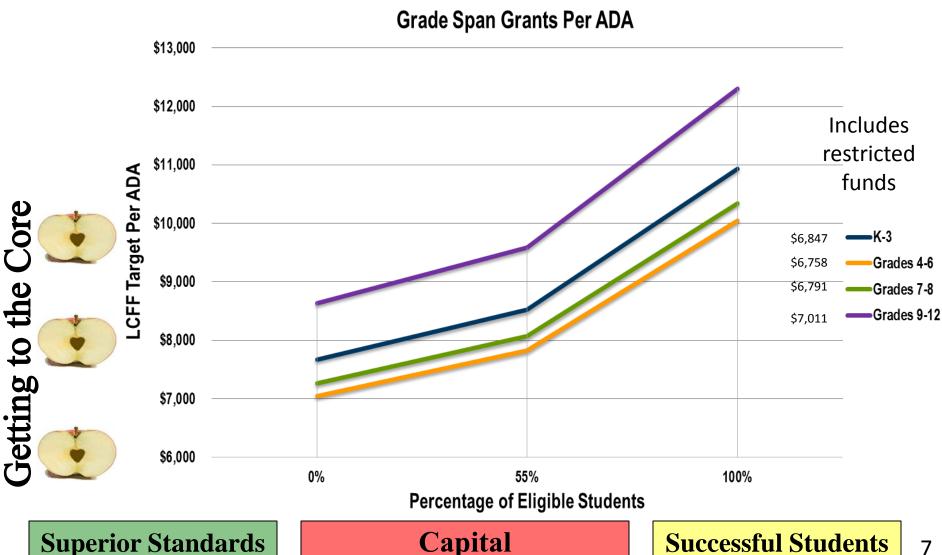

# Today's Agenda

- State Budget Update
- Adopted Budget vs. LCFF
- K-3 CSR
- Reserves and MYP
- Accountability for LCFF

## **State Budget Update**

- The Governor signed the budget including LCFF into law on June 27, 2013
- The major components of LCFF accountability are being addressed by the State Board of Education and will not be finalized until early January 2014
- There are concerns about the accountability provisions in the newest drafts that would make current revenue more restrictive —especially the supplemental and concentration grants
- The District maintains a significant structural deficit going into the 2014-15 school year
- Based upon the volatility of LCFF funding our adopted reserve of 2% is significantly below the recommended reserve levels.