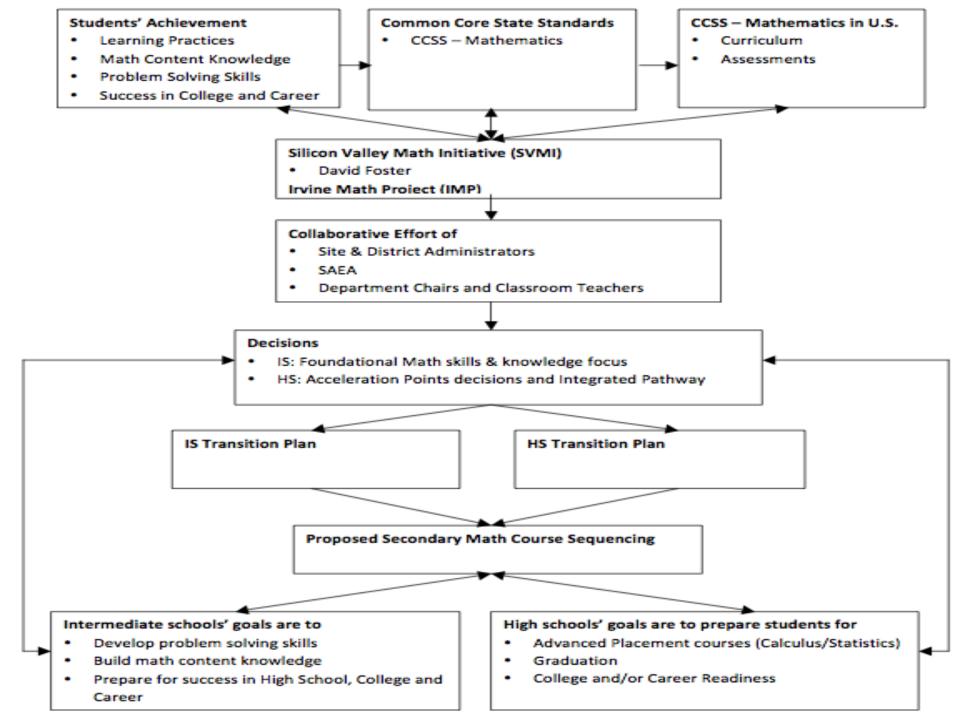

## Four Year Implementation Plan

Thelma Meléndez de Santa Ana, Ph.D. Superintendent of Schools

#### SAUSD Common Core State Standards (CCSS) Transition Plan

#### Awareness Phase 2011-2012

- Focus: Administrators, Curriculum Specialists, TOSAs, Department Chairs
- CCSS Introduction

#### Transitional Phase 2012-2013

- Focus: Administrators, Curriculum Specialists, CLAS Teachers, TOSAs, Classroom Teachers, Students
- CCSS Introduction
- Focus on Instructional Shifts

#### Transitional Phase 2013-2014

- Focus: Administrators, Curriculum Specialists, CLAS Teachers, TOSAs, Classroom Teachers, Students
- Focus on performancebased assessment and lesson design

#### Full Implementation 2014-2015

- Focus: Administrators, Curriculum Specialists, CLAS Teachers, TOSAs, Classroom Teachers, Students
- Full implementation of CCSS with CCSS assessment