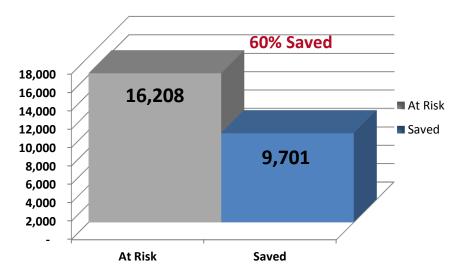

- » Increase the percentage of students who agree that schools provide safe and secure environments for students to learn by 10%
  - Measurement: pre- and post-survey
- » Establish baseline data on parent survey and increase the positive response rate of parents who agree that schools provide safe and secure environments for students to learn by 10%
- » Increase the percentage of schools that successfully completed PBIS implementation at their corresponding stages by 10% annually
  - Measurement: PBIS school evaluations
- » Increase the percentage of parents who implemented parenting strategies provided through school district parent education
  - Measurement: pre- and post-survey
- » Decrease the percentage of suspensions and expulsions by 10% annually
  - Measurement: student data
- » Increase student attendance district-wide
  - Measurement: student data
- » Within the Gang Reduction Intervention Partnership (GRIP) at Adams Elementary, Diamond Elementary, Davis Elementary, Fremont Elementary, Garfield Elementary, Kennedy Elementary, Lowell Elementary, and Monte Vista Elementary, increase the participation of parents in gang prevention parent education activities by 10%. Measurement: attendance data
- » Increase the percentage of positive outcomes in the Williams Settlement Uniform Complaint Report by 10%
  - Measurement: Williams data