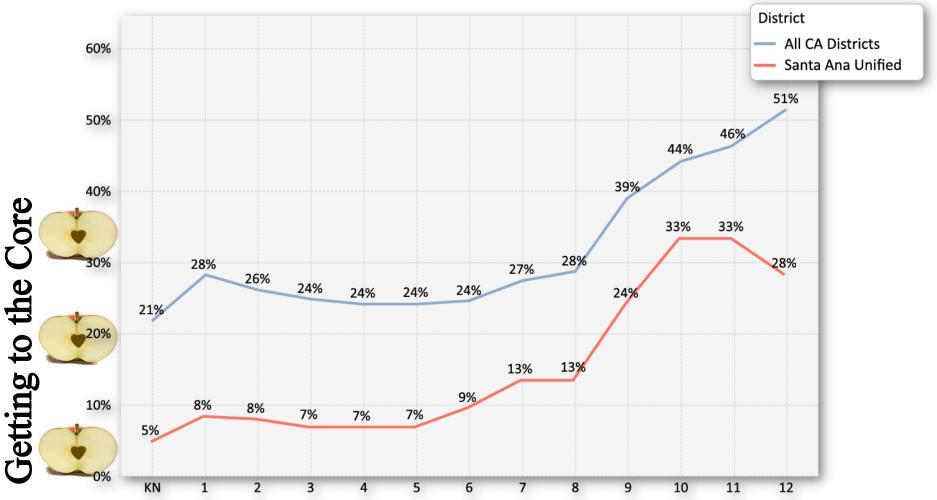

isfactory; 40,000 of our students have not missed more than 4.99% of the school year.

**Superior Standards** 

Climate

### SAUSD Partnership with A2A



- What we're doing together produces remarkable results
  - 900% Increase in Parent Communication since implementing
     A2A (from 6,252 to 42,641 in three years!)
  - Effective, timely communication with families
  - Highest Save Rate by ethnicity statewide among SI&A clients (over 900,000 students)
  - High staff utilization of service and systems across school sites
  - Santa Ana achieved in just one year of partnership with A2A
     what a typically takes a client 3 years to accomplish!
- SAUSD is setting the pace for California







### 2012-13 SaveRate vs. State\* Average





### District-wide Unexcused vs. State\* by Grade





### District-wide Excused vs. State\* by Grade





### Thank you for your positive impact on the lives of California's children



Process Measurement Oversight Communication People Leadership



"The world is run by those who show up." –
Anonymous



**Superior Standards** 

Climate

### **AGENDA ITEM BACKUP** July 23, 2013

### **Board Meeting**

TITLE:

**Facilities Update** 

ITEM:

Presentation

SUBMITTED BY: Joe Dixon, Assistant Superintendent, Facilities and Governmental

**Relations** 

PREPARED BY: Jessica Mears, Facilities Planner

### **BACKGROUND INFORMATION:**

The purpose of this agenda item is to provide the Board a facilities update and report of Measure G activities.

### **RATIONALE:**

This presentation is to keep the Board informed of the Measure G funding, construct