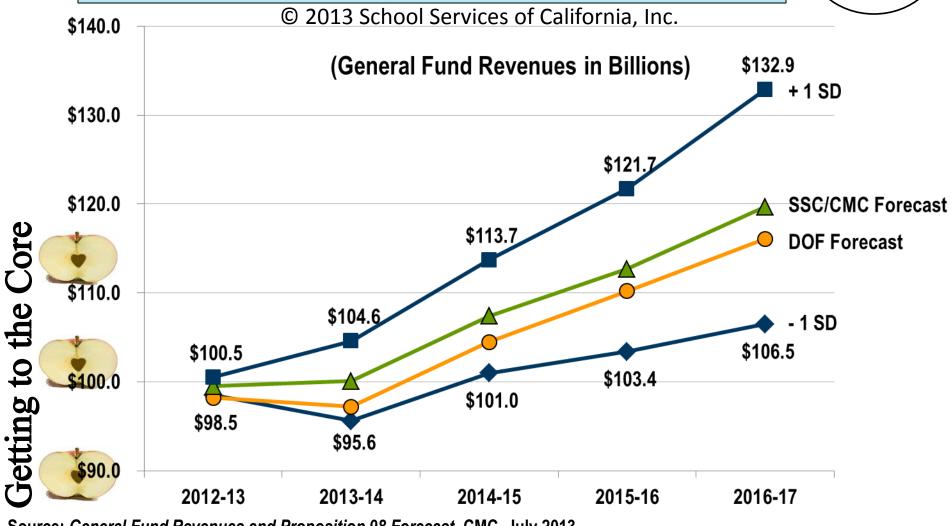

## **State Budget Update**

- The Governor signed the budget including LCFF into law on June 27, 2013
- The major components of LCFF accountability are being addressed by the State Board of Education and will not be finalized until early January 2014
- There are concerns about the accountability provisions in the newest drafts that would make current revenue more restrictive —especially the supplemental and concentration grants
- The District maintains a significant structural deficit going into the 2014-15 school year
- Based upon the volatility of LCFF funding our adopted reserve of 2% is significantly below the recommended reserve levels.