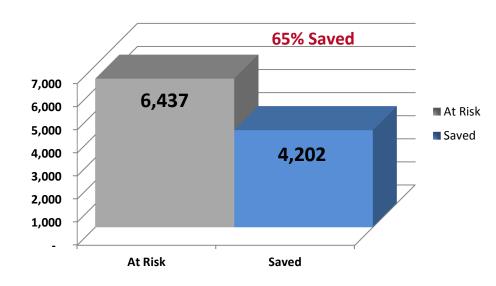

- » Increase the percentage of students who agree that schools provide safe and secure environments for students to learn by 10%
  - Measurement: pre- and post-survey
- » Establish baseline data on parent survey and increase the positive response rate of parents who agree that schools provide safe and secure environments for students to learn by 10%
- » Increase the percentage of schools that successfully completed PBIS implementation at their corresponding stages by 10% annually
  - Measurement: PBIS school evaluations
- » Increase the percentage of parents who implemented parenting strategies provided through school district parent education
  - Measurement: pre- and post-survey
- » Decrease the percentage of suspensions and expulsions by 10% annually
  - Measurement: student data
- » Increase student attendance district-wide
  - Measurement: student data
- » Within the Gang Reduction Intervention Partnership (GRIP) at Adams Elementary, Diamond Elementary, Davis Elementary, Fremont Elementary, Garfield Elementary, Kennedy Elementary, Lowell Elementary, and Monte Vista Elementary, increase the participation of parents in gang prevention parent education activities by 10%. Measurement: attendance data
- » Increase the percentage of positive outcomes in the Williams Settlement Uniform Complaint Report by 10%
  - Measurement: Williams data