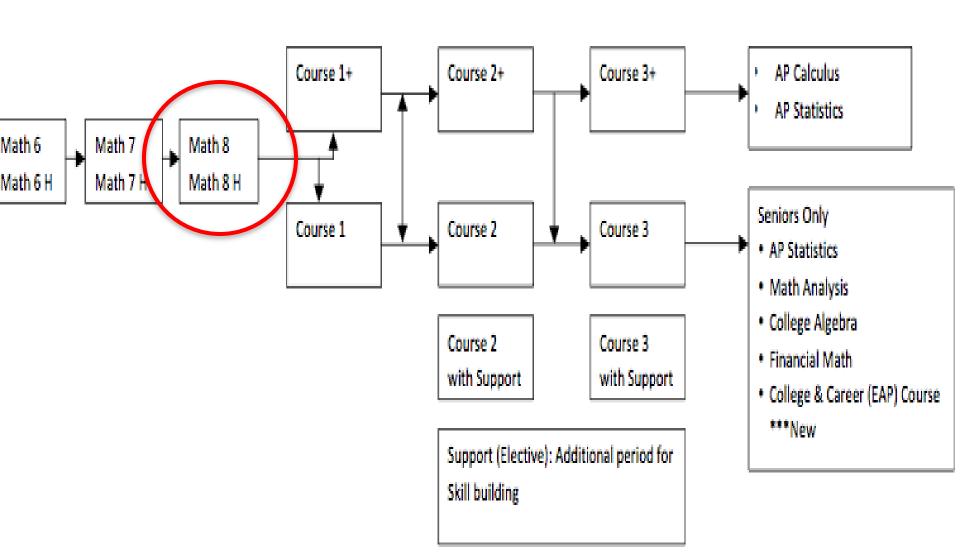

ularity in repeated reasoning

**Superior Standards** 

**Supportive School Climate** 



# Two Mathematics Pathways





Getting to the Core

Two Regular **Sequences:** 

## Traditional **Pathway**

Integrated

**Pathway** 

2 Algebra courses,1 Geometry course, with Probability and Statistics interwoven

3 courses that attend to Algebra, Geometry, and Probability and Statistics each year Courses in higher level mathematics: Precalculus, Calculus\*, Advanced Statistics, Discrete Mathematics, Advanced Quantitative Reasoning, or courses designed for career technical programs of study.



Typical in U.S.

**Course III Course II** Course I **Integrated Pathway** 

Typical outside of U.S.

**Superior Standards** 

**Supportive School Climate** 

# **Proposed Secondary Math Course Sequencing**



# Jetting to the Core

## Parent Professional Development Series





- Extension of 2012-13
   CCSS Parent
   Orientations
- Three part series to support parents
  - September 18, 2013
  - November 1, 2013
  - February 26, 2014
- Can be replicated at individual school sites



24

## Parent Resources





- **CCSS** Bilingual Parent Presentations
- **CCSS** Bilingual **Videos**
- Parent Roadmaps
- Cutting to the Core CCSS shows on Channel 31

#### Common Core State Standards

- General Information
- What is Common Core?
- > Standards
- Spotlight on SAUSD
- Theory of Action
- Instructional Shifts
- Implementation Plan
- Instructional Strategies
- Presentations
- Partners
- Resources
- Parent Resources
- \* Teacher Resources
- Contact Us
- Common Core Newsletter
- Frequently Asked Questio